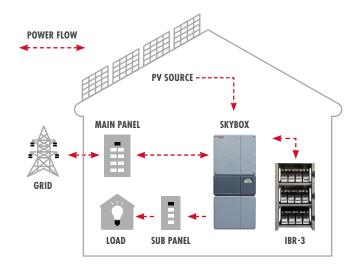

## **Integrated Battery Rack**

**Comprehensive Battery Enclosure Solution** 

- Ideal for use with OutBack SkyBox, Radian and FLEXpower systems
- Fast installation with cell interconnect
- Supports multiple 48V strings of OutBack EnergyCell and lithium-ion batteries
- Overcurrent protection on each battery string provides added safety and flexibility
- Well-ventilated for increased battery safety and longevity

## Our line of pre-assembled battery racks are designed to meet the needs of system integrators and installers and provide the best of both worlds.

The innovative OutBack Integrated Battery Rack (IBR) system is a comprehensive battery enclosure which includes all cell interconnects, cabling and series string overcurrent protection and disconnects. All electrical connections are made at the factory and ship fully assembled with the exception of the batteries, which can be quickly added and connected on the job site, making the IBR uniquely easy to specify, order and install.