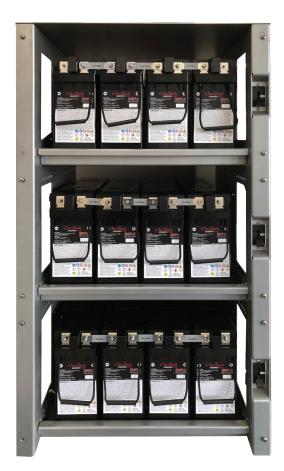

## **Integrated Battery Rack**

**Comprehensive Battery Enclosure Solution** 

- Ideal for use with OutBack SkyBox, Radian and FLEXpower systems
- Fast installation with cell interconnect
- Supports multiple 48V strings of OutBack EnergyCell and lithium-ion batteries
- Overcurrent protection on each battery string provides added safety and flexibility
- Well-ventilated for increased battery safety and longevity

## Our line of pre-assembled battery racks are designed to meet the needs of system integrators and installers and provide the best of both worlds.

The innovative OutBack Integrated Battery Rack (IBR) system is a comprehensive battery enclosure which includes all cell interconnects, cabling and series string overcurrent protection and disconnects. All electrical connections are made at the factory and ship fully assembled with the exception of the batteries, which can be quickly added and connected on the job site, making the IBR uniquely easy to specify, order and install.

Unlike typical steel racks or sheet-metal enclosures, the OutBack design is crafted of powder-coated aluminum, resulting in a cleaner appearance able to withstand the most challenging environments– while weighing less than 90 pounds. The two-shelf IBR is sized to fit under an OutBack Radian inverter/charger to reduce system component "clutter" and make the best use of installation space. Clear covers on the racks permit visual inspection of internal components while providing additional protection for the batteries and electrical connections. The new, lithium-ion models are tested and listed to the Energy Storage Systems and Equipment standard ANSI/CAN/UL-9540.